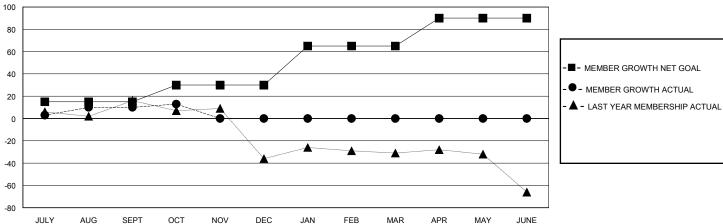

## GOALS AND ACTUAL MEMBERS CUMULATIVE

**NEW MEMBERS** 

| Y JUNE     |                     |   |
|------------|---------------------|---|
| GENDER     | <u>DISTRIBUTION</u> |   |
| MALE       | 808 (57.39%)        |   |
| FEMALE     | 599 (42.54%)        |   |
|            |                     |   |
| OTAL FAMIL | Y UNIT MEMBERS      | 0 |
|            |                     |   |